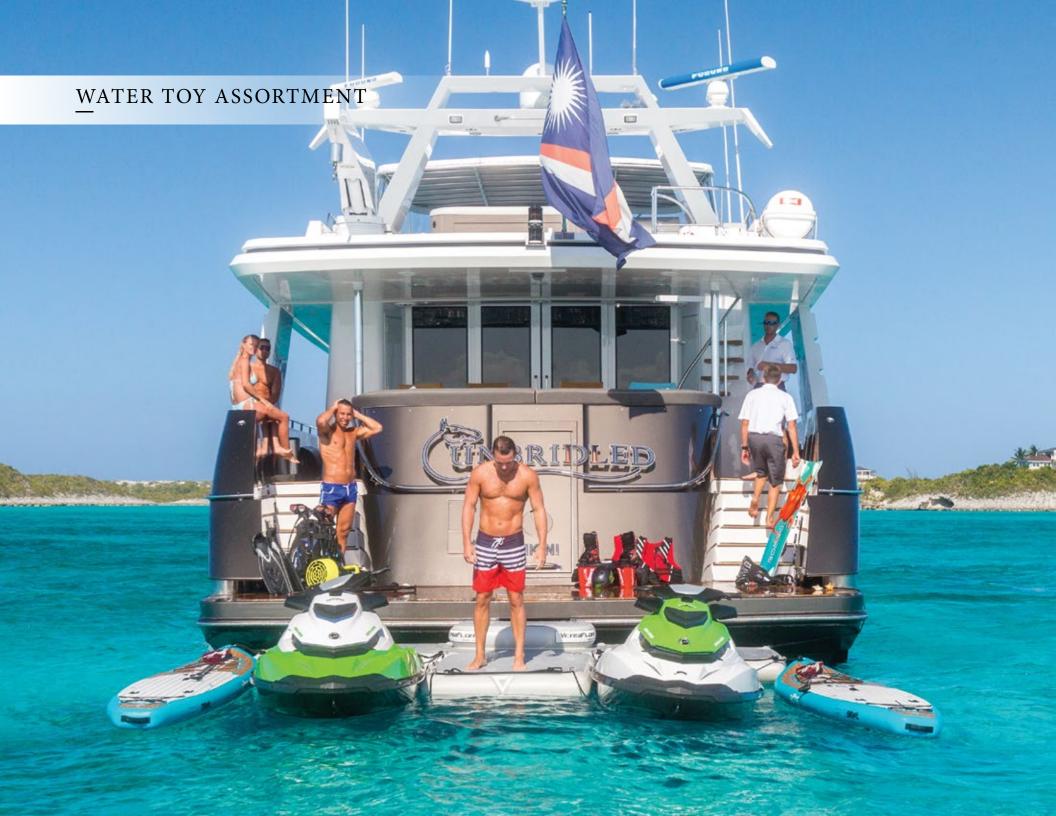

UNBRIDLED will spoil you with her vast, unparalleled selection of activities and water toys. Her towable 32-foot Boston Whaler Outrage tender with twin 300s is perfect for diving, deep-sea fishing, exploring tiny isles and beautiful ports during your charter. Spend your day on the water kicking up the waves on two brand new Jet Skis. UNBRIDLED also offers kite boarding, snorkeling and scuba diving equipment, a fly board, paddleboard and a bevy of other top-of-the-line water toys. If you can't bear to miss a day at the gym, UNBRIDLED even offers an extensive array of exercise equipment, such as free weights and TRX bands.

## **TENDERS & TOYS**

- 32' Boston Whaler Outrage
- 2 Jet Skis
- Fly board
- Kite Boarding Gear
- Sea Bob
- Seadoo underwater scooter
- Scuba Diving Gear
- Underwater still flash video capacity
- Snorkeling Gear
- Video drone
- Paddle Board
- 1 Person Tube
- 2 Person Tube
- Inflatable Hot Dog
- Water Skis
- Wake Board
- Free weights
- TRX bands
- Malibu Floating Island
- Inflatable Beach Tent
- 8 Beach Chairs
- 2 Beach Tables
- Beach BBQ Grill