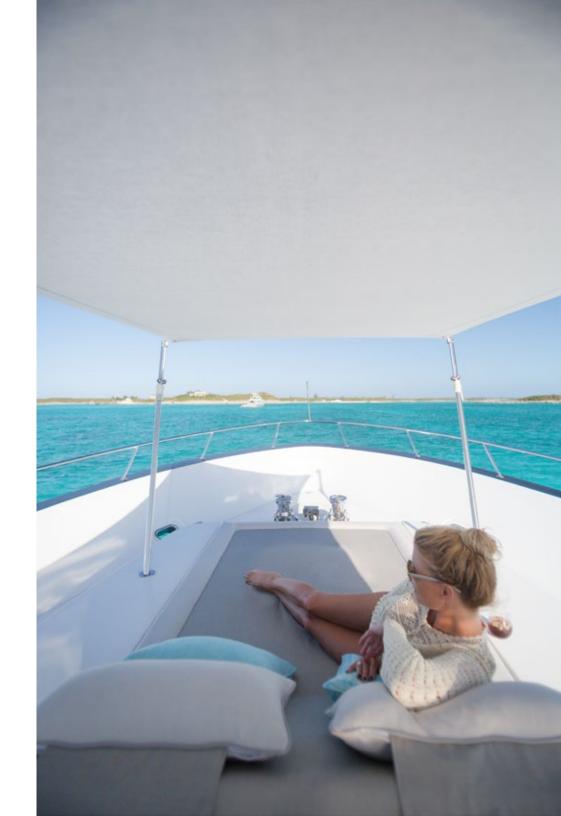

A large Jacuzzi, barbecue, sun loungers and several viewing chairs create the perfect space to enjoy when underway. The bow also is equipped with a sunpad and optional Bimini cover, which makes it the perfect spot to escape into a novel or soak up the sun.