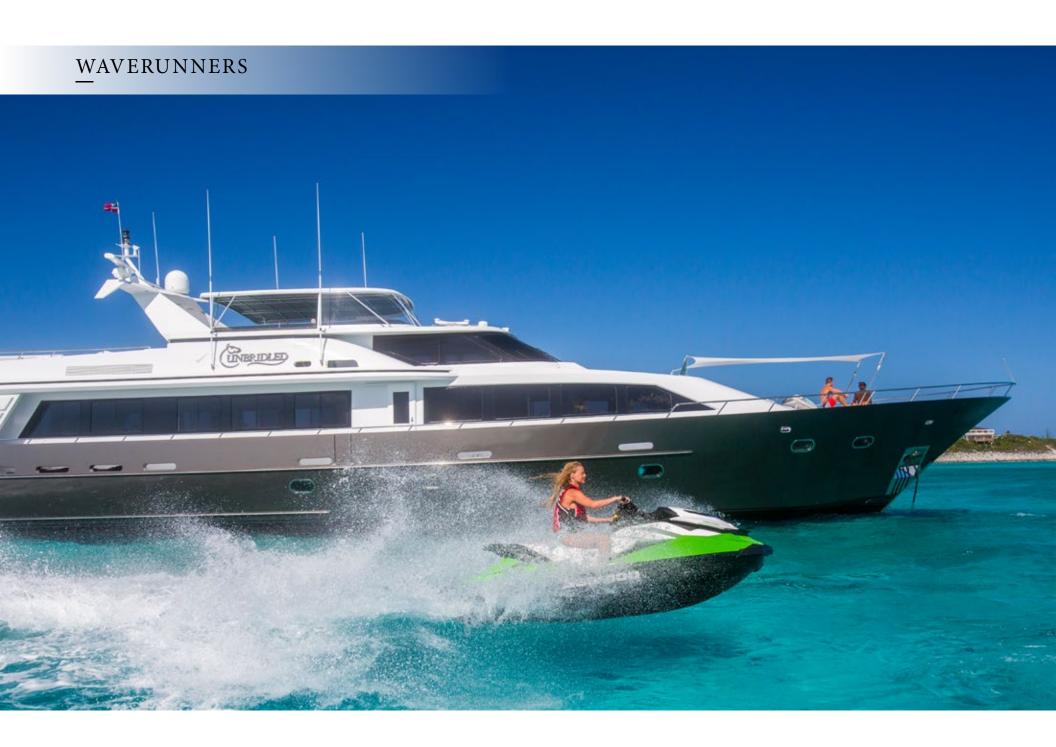

UNBRIDLED will spoil you with her vast, unparalleled selection of activities and water toys. Her towable 32-foot Boston Whaler Outrage tender with twin 300s is perfect for diving, deep-sea fishing, exploring tiny isles and beautiful ports during your charter. Spend your day on the water kicking up the waves on two brand new Jet Skis. UNBRIDLED also offers kite boarding, snorkeling and scuba diving equipment, a fly board, paddleboard and a bevy of other top-of-the-line water toys. If you can't bear to miss a day at the gym, UNBRIDLED even offers an extensive array of exercise equipment, such as free weights and TRX bands.

## **TENDERS & TOYS**

- 32' Boston Whaler Outrage
- 2 Jet Skis
- Fly board
- Kite Boarding Gear
- Sea Bob
- Seadoo underwater scooter
- Scuba Diving Gear
- Underwater still flash video capacity
- Snorkeling Gear
- Video drone
- Paddle Board
- 1 Person Tube
- 2 Person Tube
- Inflatable Hot Dog
- Water Skis
- Wake Board
- Free weights
- TRX bands
- Malibu Floating Island
- Inflatable Beach Tent
- 8 Beach Chairs
- 2 Beach Tables
- Beach BBQ Grill