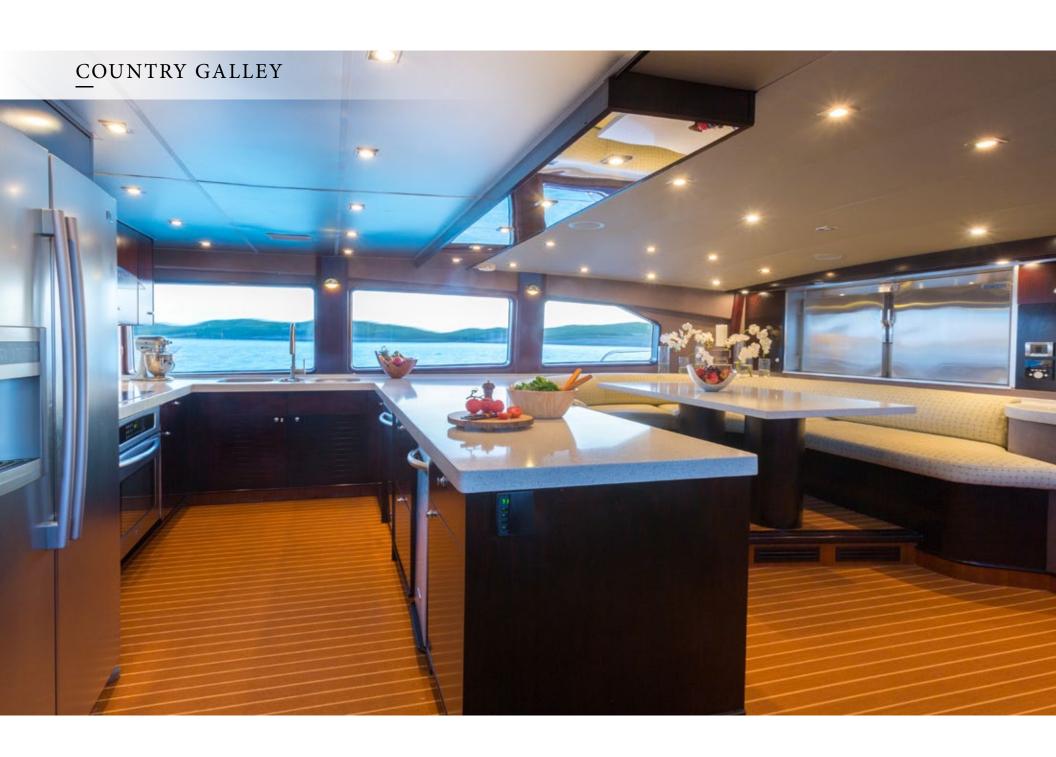

UNBRIDLED's new interior positions her far beyond other yachts in her charter category. Both cosmopolitan and modern in nature, the interior of UNBRIDLED also exudes comfortable warmth, further enhanced by the finest luxurious appointments. The stylish main salon opens to a theater with large U-Shape couch and also offers a full bar and lounge area — the perfect space to unwind after an exciting day spent on the water. UNBRIDLED's country galley is a favorite spot for our guests to visit as star-chef Dan prepares the day's custom menu or, for that matter, anything your heart desires throughout the day. UNBRIDLED is tech-savvy yacht, featuring guest-controlled iPads in each room, sophisticated entertainment and Creston systems and and 4G communications.