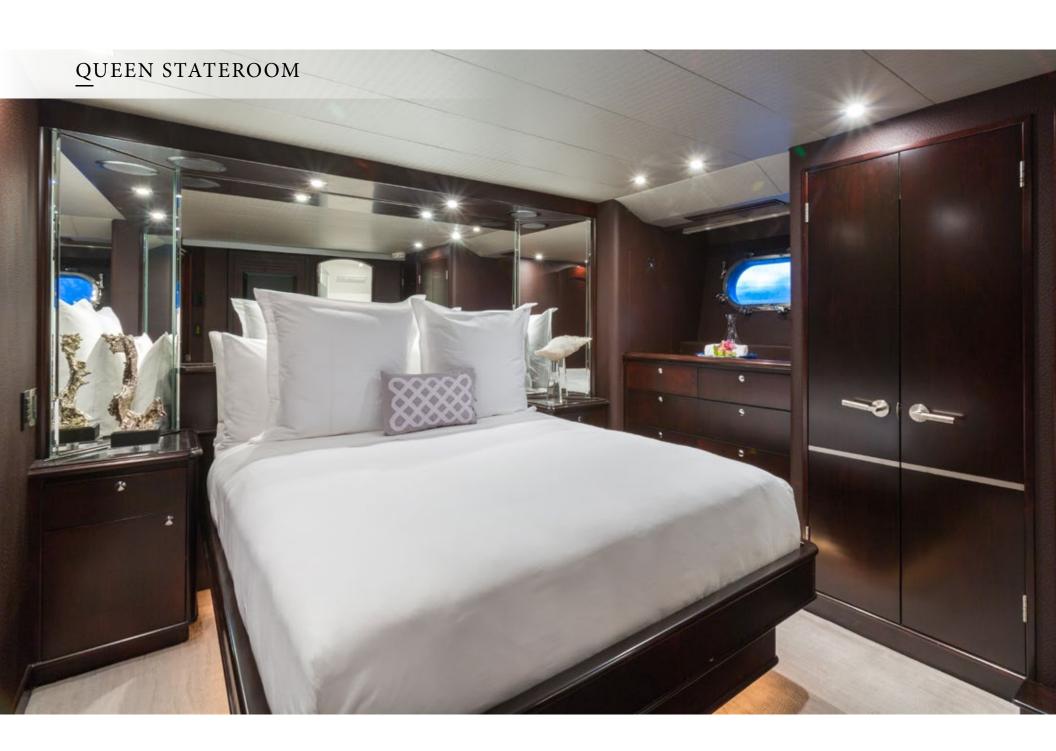

UNBRIDLED sleeps eight guests in four exceptionally appointed staterooms, including a full-beam master with king-size bed and a large marble shower, a VIP forward with queen-size bed, a guest stateroom with queen-size bed and a large twin stateroom. All are located below deck and offer en-suite facilities, Creston with iPad controls, digital climate control & Apple TV's. UNBRIDLED delivers the ultimate luxury yacht charter experience.