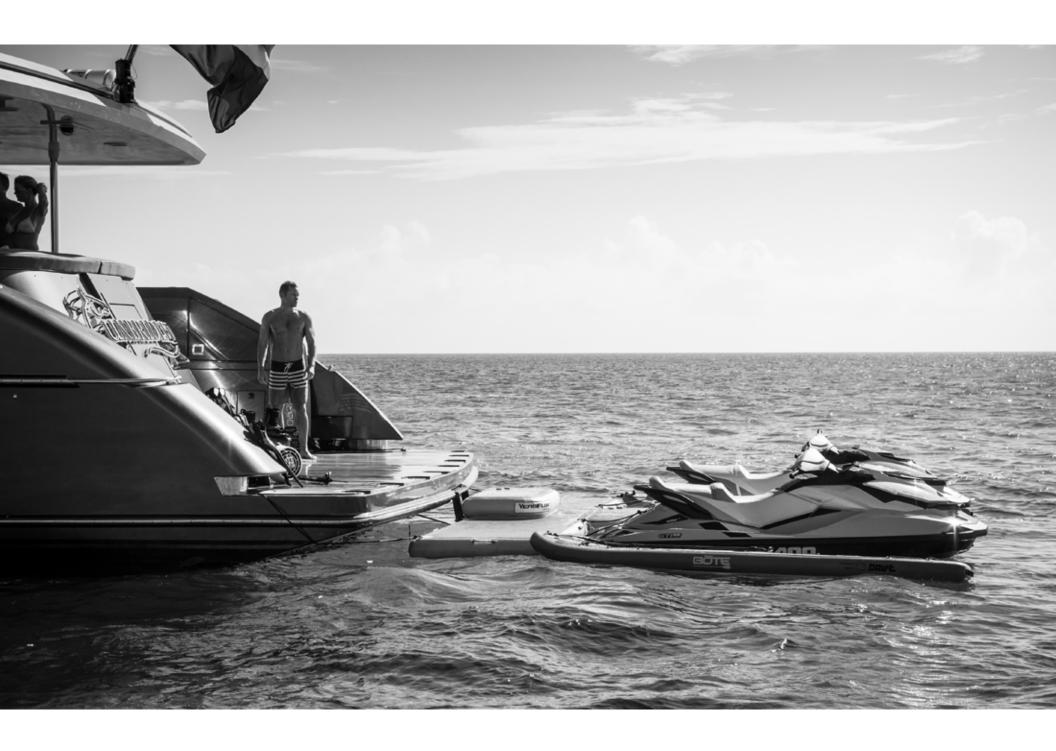

UNBRIDLED's exterior is eye-catching with sleek and sexy lines. She offers guests several unique outside spaces to enjoy the high seas. The main deck aft has an elegant dining space that overlooks her expansive swim platform, which boasts a Jet Ski and watersports launch dock. She has two staircases to reach her upstairs flybridge where guests will find a covered dining area, as well as a bar and lounge for evening cocktails.

UNBRIDLED will spoil you with her vast, unparalleled selection of activities and water toys. Her towable 32-foot Boston Whaler Outrage tender with twin 300s is perfect for diving, deep-sea fishing, exploring tiny isles and beautiful ports during your charter. Spend your day on the water kicking up the waves on two brand new Jet Skis. UNBRIDLED also offers kite boarding, snorkeling and scuba diving equipment, a fly board, paddleboard and a bevy of other top-of-the-line water toys. If you can't bear to miss a day at the gym, UNBRIDLED even offers an extensive array of exercise equipment, such as free weights and TRX bands.

## **TENDERS & TOYS**

- 32' Boston Whaler Outrage
- 2 Jet Skis
- Fly board
- Kite Boarding Gear
- Sea Bob
- Seadoo underwater scooter
- Scuba Diving Gear
- Underwater still flash video capacity
- Snorkeling Gear
- Video drone
- Paddle Board
- 1 Person Tube
- 2 Person Tube
- Inflatable Hot Dog
- Water Skis
- Wake Board
- Free weights
- TRX bands
- Malibu Floating Island
- Inflatable Beach Tent
- 8 Beach Chairs
- 2 Beach Tables
- Beach BBQ Grill