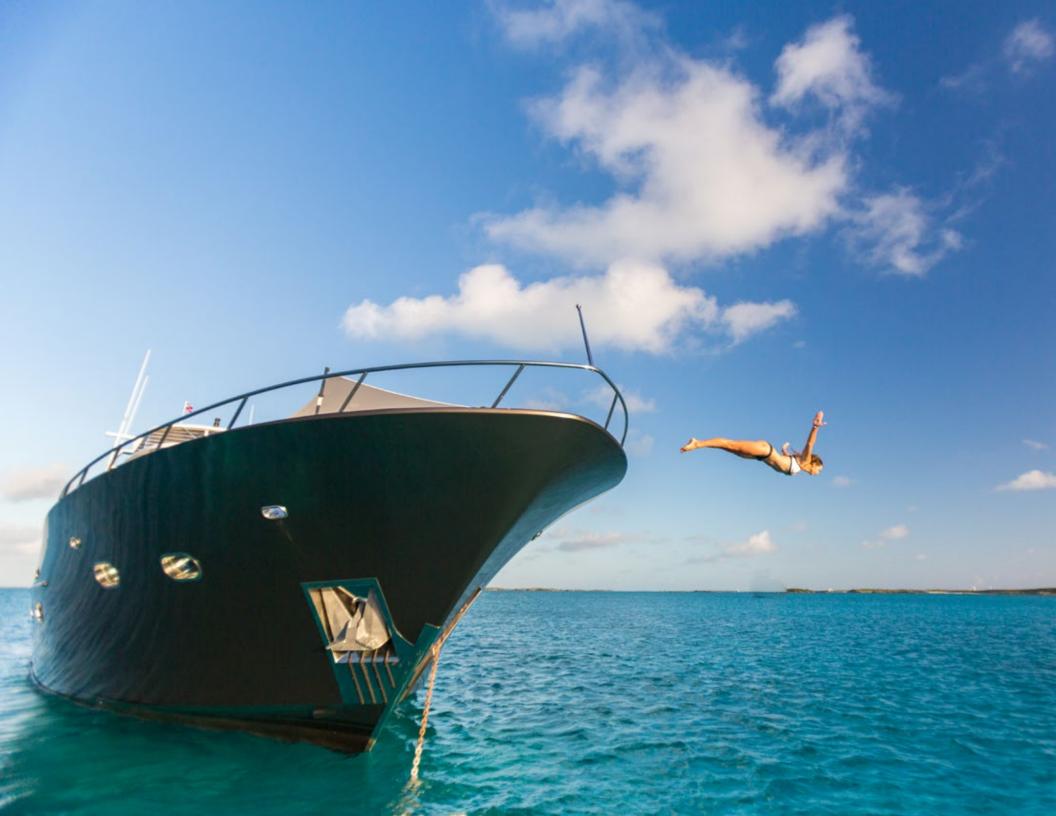

UNBRIDLED's exterior is eye-catching with sleek and sexy lines. She offers guests several unique outside spaces to enjoy the high seas. The main deck aft has an elegant dining space that overlooks her expansive swim platform, which boasts a Jet Ski and watersports launch dock. She has two staircases to reach her upstairs flybridge where guests will find a covered dining area, as well as a bar and lounge for evening cocktails.