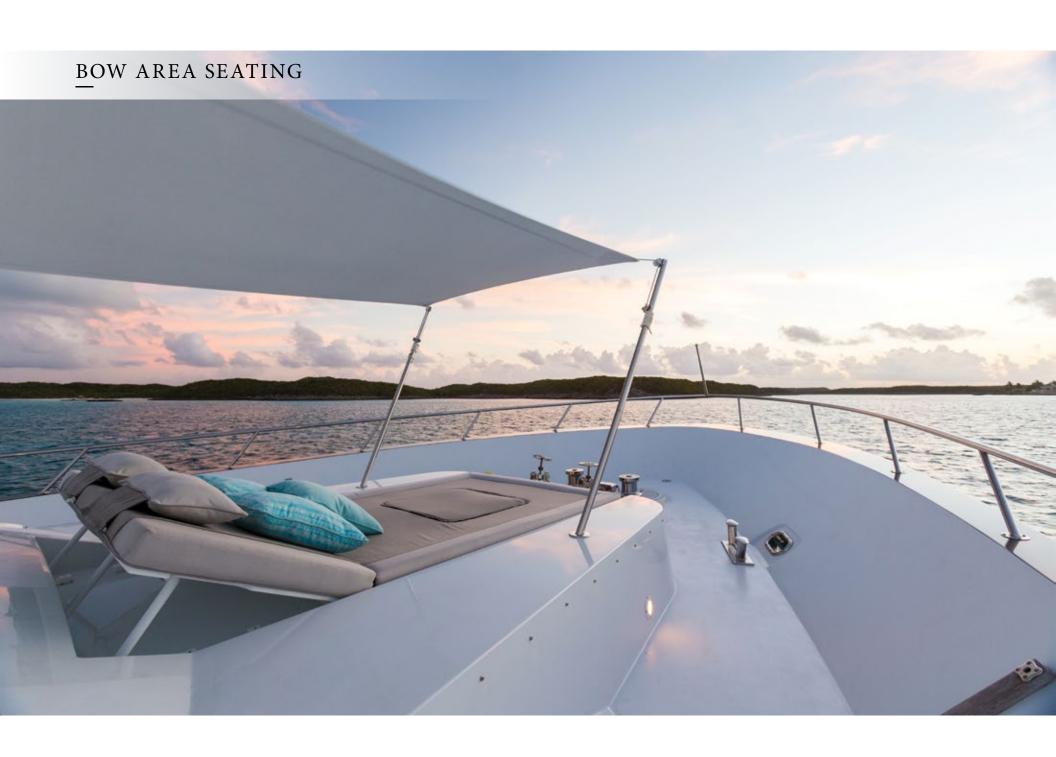

A large Jacuzzi, barbecue, sun loungers and several viewing chairs create the perfect space to enjoy when underway. The bow also is equipped with a sunpad and optional Bimini cover, which makes it the perfect spot to escape into a novel or soak up the sun.