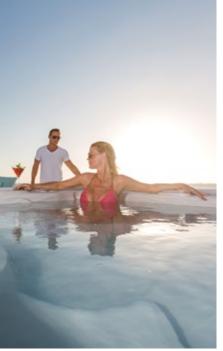

A large Jacuzzi, barbecue, sun loungers and several viewing chairs create the perfect space to enjoy when underway. The bow also is equipped with a sunpad and optional Bimini cover, which makes it the perfect spot to escape into a novel or soak up the sun.