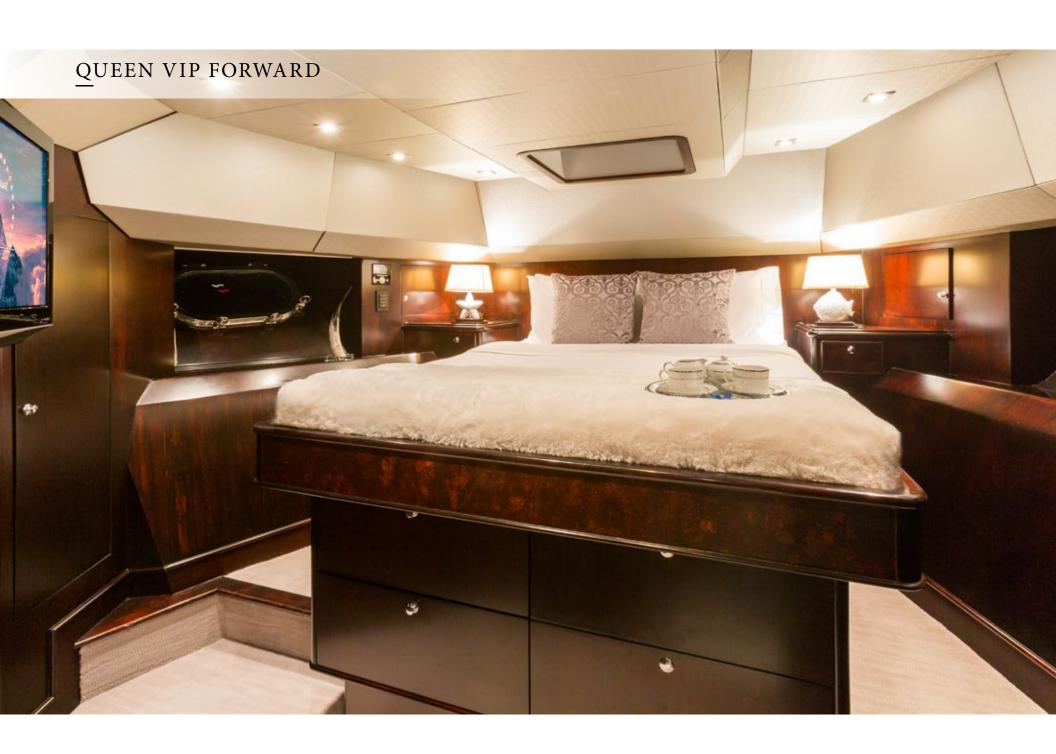

UNBRIDLED sleeps eight guests in four exceptionally appointed staterooms, including a full-beam master with king-size bed and a large marble shower, a VIP forward with queen-size bed, a guest stateroom with queen-size bed and a large twin stateroom. All are located below deck and offer en-suite facilities, Creston with iPad controls, digital climate control & Apple TV's. UNBRIDLED delivers the ultimate luxury yacht charter experience.