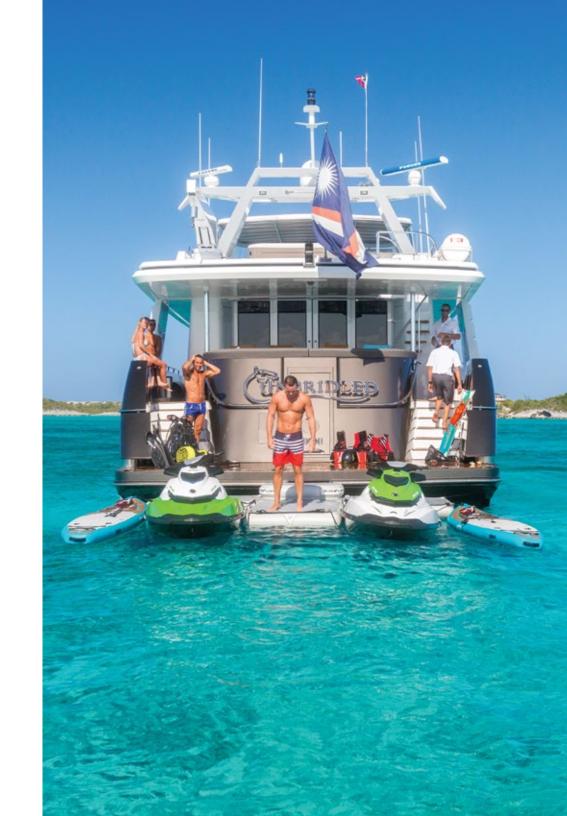

UNBRIDLED's exterior is eye-catching with sleek and sexy lines. She offers guests several unique outside spaces to enjoy the high seas. The main deck aft has an elegant dining space that overlooks her expansive swim platform, which boasts a Jet Ski and watersports launch dock. She has two staircases to reach her upstairs flybridge where guests will find a covered dining area, as well as a bar and lounge for evening cocktails.

UNBRIDLED will spoil you with her vast, unparalleled selection of activities and water toys. Her towable 32-foot Boston Whaler Outrage tender with twin 300s is perfect for diving, deep-sea fishing, exploring tiny isles and beautiful ports during your charter. Spend your day on the water kicking up the waves on two brand new Jet Skis. UNBRIDLED also offers kite boarding, snorkeling and scuba diving equipment, a fly board, paddleboard and a bevy of other top-of-the-line water toys. If you can't bear to miss a day at the gym, UNBRIDLED even offers an extensive array of exercise equipment, such as free weights and TRX bands.

## **TENDERS & TOYS**

- 32' Boston Whaler Outrage
- 2 Jet Skis
- Fly board
- Kite Boarding Gear
- Sea Bob
- Seadoo underwater scooter
- Scuba Diving Gear
- Underwater still flash video capacity
- Snorkeling Gear
- Video drone
- Paddle Board
- 1 Person Tube
- 2 Person Tube
- Inflatable Hot Dog
- Water Skis
- Wake Board
- Free weights
- TRX bands
- Malibu Floating Island
- Inflatable Beach Tent
- 8 Beach Chairs
- 2 Beach Tables
- Beach BBQ Grill