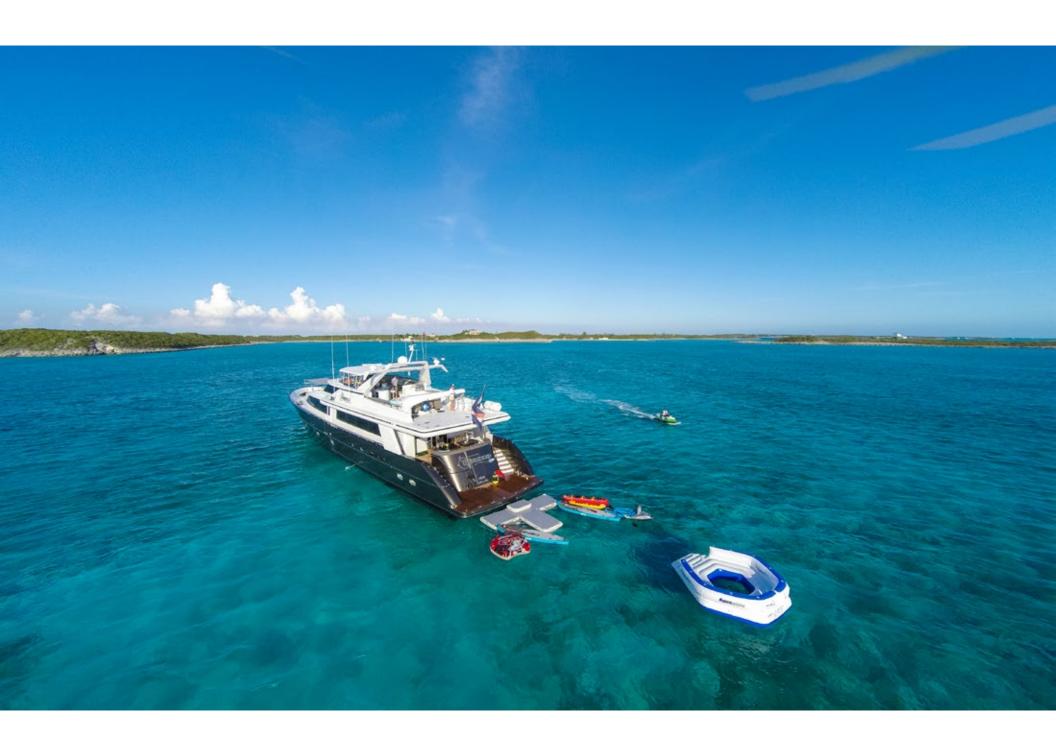

UNBRIDLED will spoil you with her vast, unparalleled selection of activities and water toys. Her towable 32-foot Boston Whaler Outrage tender with twin 300s is perfect for diving, deep-sea fishing, exploring tiny isles and beautiful ports during your charter. Spend your day on the water kicking up the waves on two brand new Jet Skis. UNBRIDLED also offers kite boarding, snorkeling and scuba diving equipment, a fly board, paddleboard and a bevy of other top-of-the-line water toys. If you can't bear to miss a day at the gym, UNBRIDLED even offers an extensive array of exercise equipment, such as free weights and TRX bands.

## **TENDERS & TOYS**

- 32' Boston Whaler Outrage
- 2 Jet Skis
- Fly board
- Kite Boarding Gear
- Sea Bob
- Seadoo underwater scooter
- Scuba Diving Gear
- Underwater still flash video capacity
- Snorkeling Gear
- Video drone
- Paddle Board
- 1 Person Tube
- 2 Person Tube
- Inflatable Hot Dog
- Water Skis
- Wake Board
- Free weights
- TRX bands
- Malibu Floating Island
- Inflatable Beach Tent
- 8 Beach Chairs
- 2 Beach Tables
- Beach BBQ Grill