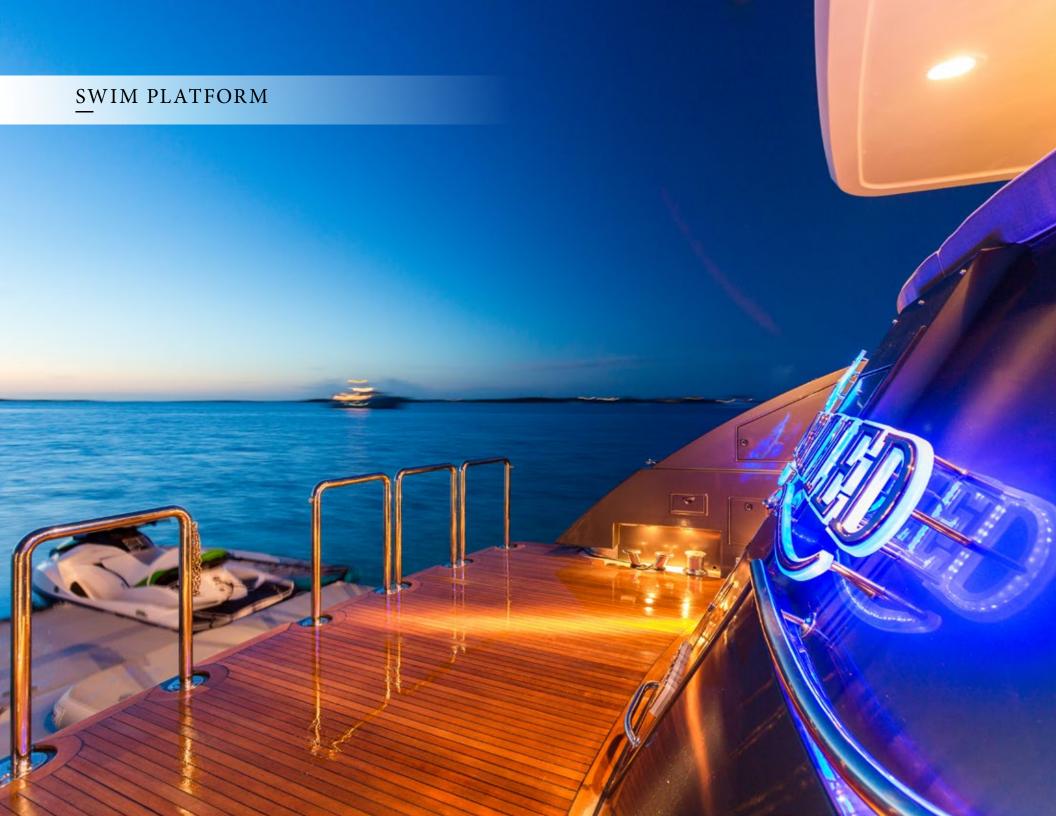

UNBRIDLED's exterior is eye-catching with sleek and sexy lines. She offers guests several unique outside spaces to enjoy the high seas. The main deck aft has an elegant dining space that overlooks her expansive swim platform, which boasts a Jet Ski and watersports launch dock. She has two staircases to reach her upstairs flybridge where guests will find a covered dining area, as well as a bar and lounge for evening cocktails.