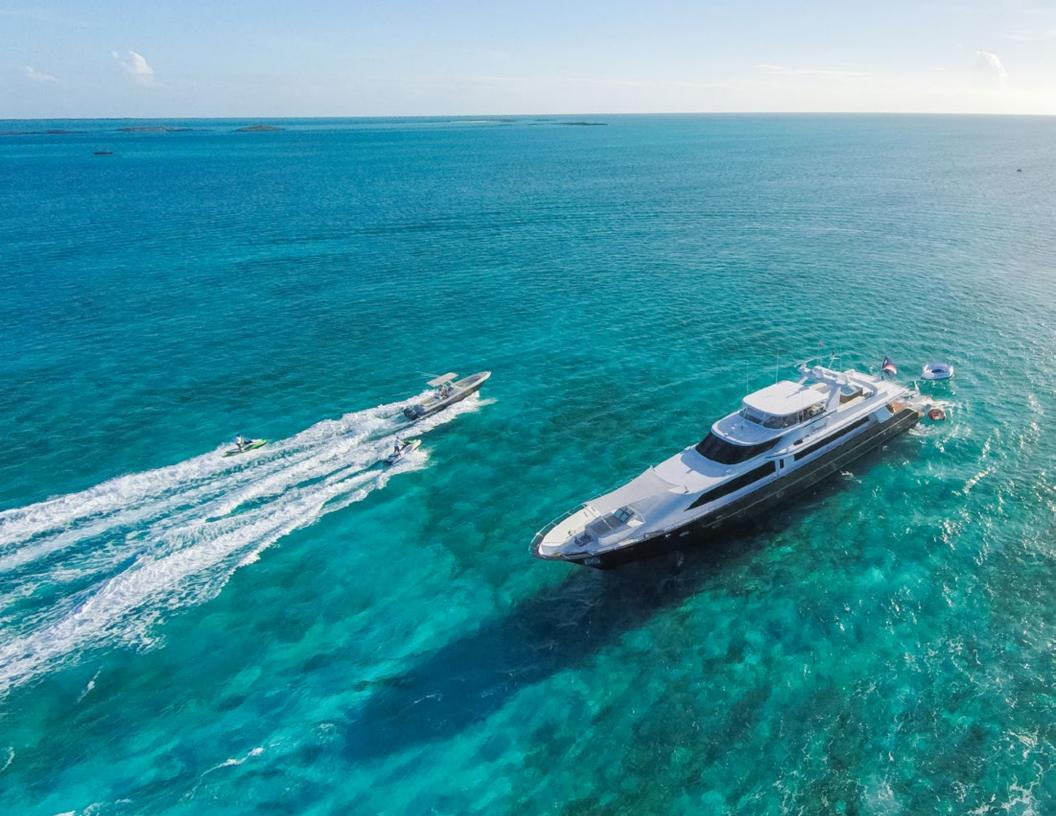

UNBRIDLED will spoil you with her vast, unparalleled selection of activities and water toys. Her towable 32-foot Boston Whaler Outrage tender with twin 300s is perfect for diving, deep-sea fishing, exploring tiny isles and beautiful ports during your charter. Spend your day on the water kicking up the waves on two brand new Jet Skis. UNBRIDLED also offers kite boarding, snorkeling and scuba diving equipment, a fly board, paddleboard and a bevy of other top-of-the-line water toys. If you can't bear to miss a day at the gym, UNBRIDLED even offers an extensive array of exercise equipment, such as free weights and TRX bands.

## **TENDERS & TOYS**

- 32' Boston Whaler Outrage
- 2 Jet Skis
- Fly board
- Kite Boarding Gear
- Sea Bob
- Seadoo underwater scooter
- Scuba Diving Gear
- Underwater still flash video capacity
- Snorkeling Gear
- Video drone
- Paddle Board
- 1 Person Tube
- 2 Person Tube
- Inflatable Hot Dog
- Water Skis
- Wake Board
- Free weights
- TRX bands
- Malibu Floating Island
- Inflatable Beach Tent
- 8 Beach Chairs
- 2 Beach Tables
- Beach BBQ Grill