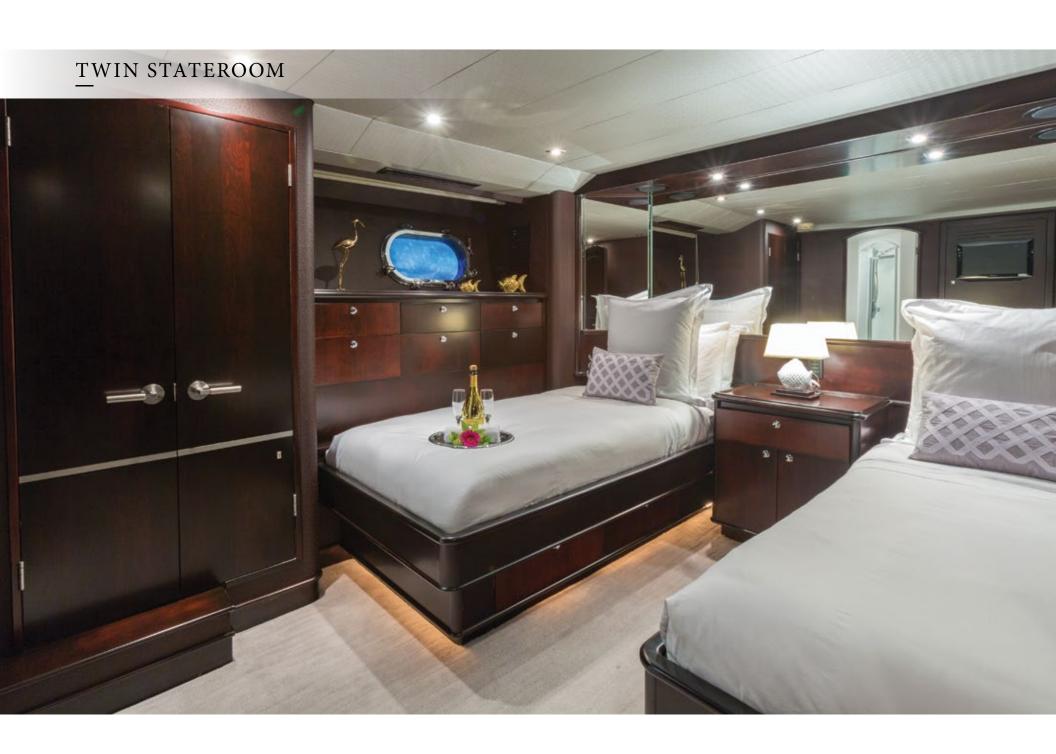

UNBRIDLED sleeps eight guests in four exceptionally appointed staterooms, including a full-beam master with king-size bed and a large marble shower, a VIP forward with queen-size bed, a guest stateroom with queen-size bed and a large twin stateroom. All are located below deck and offer en-suite facilities, Creston with iPad controls, digital climate control & Apple TV's. UNBRIDLED delivers the ultimate luxury yacht charter experience.