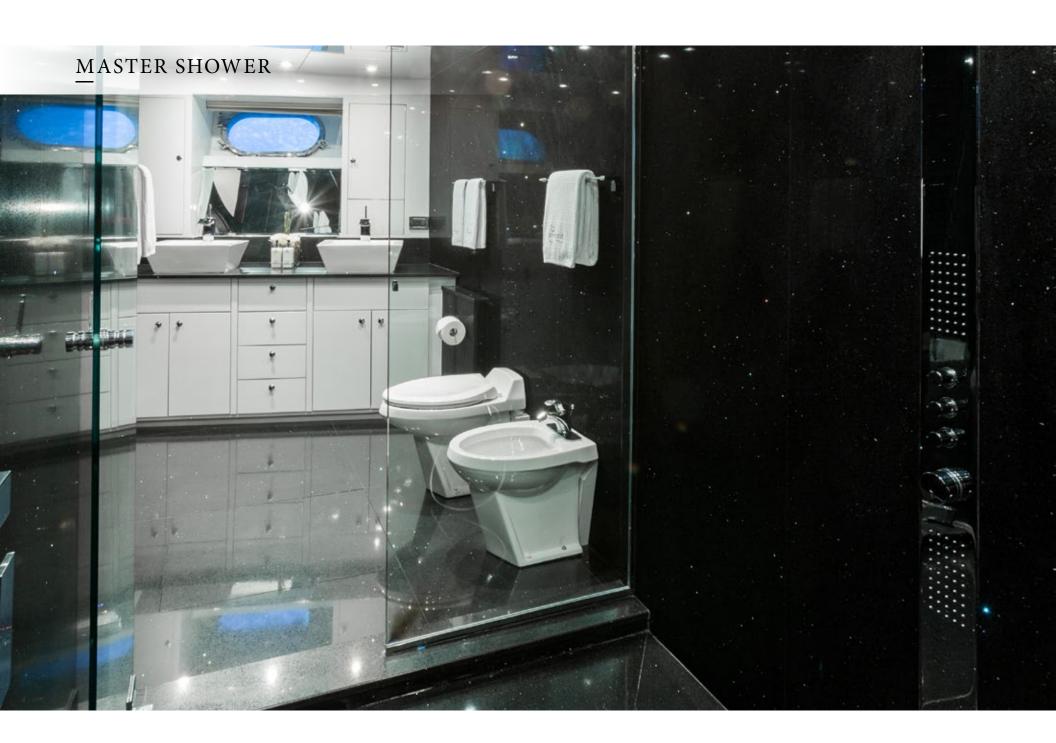

UNBRIDLED sleeps eight guests in four exceptionally appointed staterooms, including a full-beam master with king-size bed and a large marble shower, a VIP forward with queen-size bed, a guest stateroom with queen-size bed and a large twin stateroom. All are located below deck and offer en-suite facilities, Creston with iPad controls, digital climate control & Apple TV's. UNBRIDLED delivers the ultimate luxury yacht charter experience.