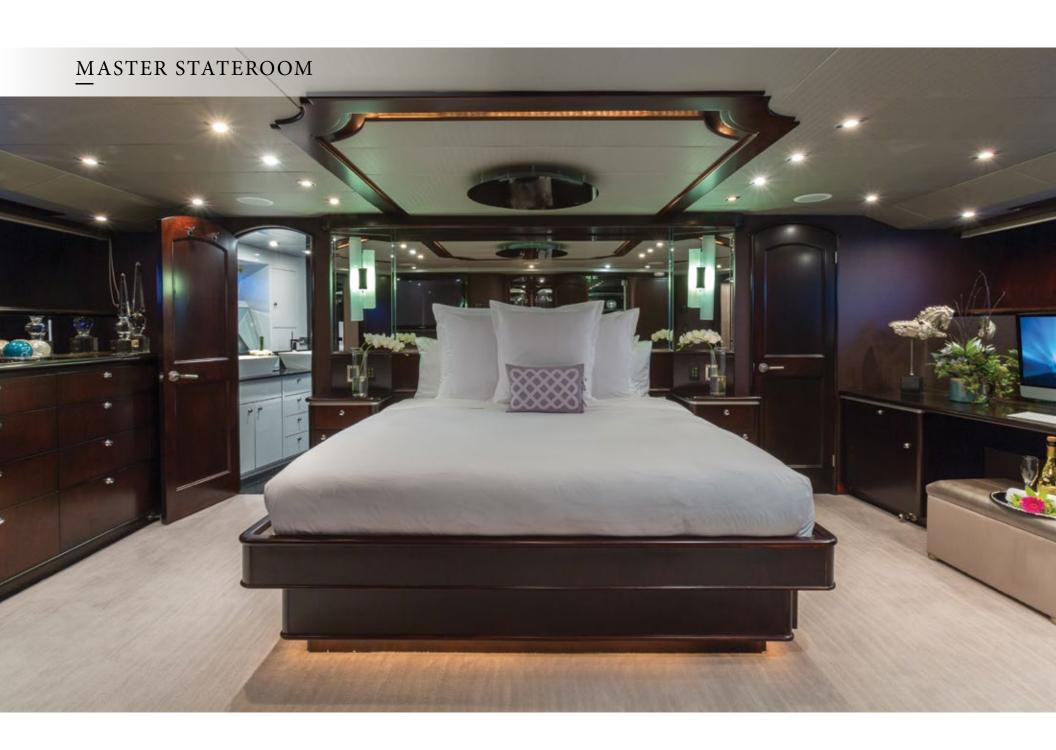

UNBRIDLED sleeps eight guests in four exceptionally appointed staterooms, including a full-beam master with king-size bed and a large marble shower, a VIP forward with queen-size bed, a guest stateroom with queen-size bed and a large twin stateroom. All are located below deck and offer en-suite facilities, Creston with iPad controls, digital climate control & Apple TV's. UNBRIDLED delivers the ultimate luxury yacht charter experience.