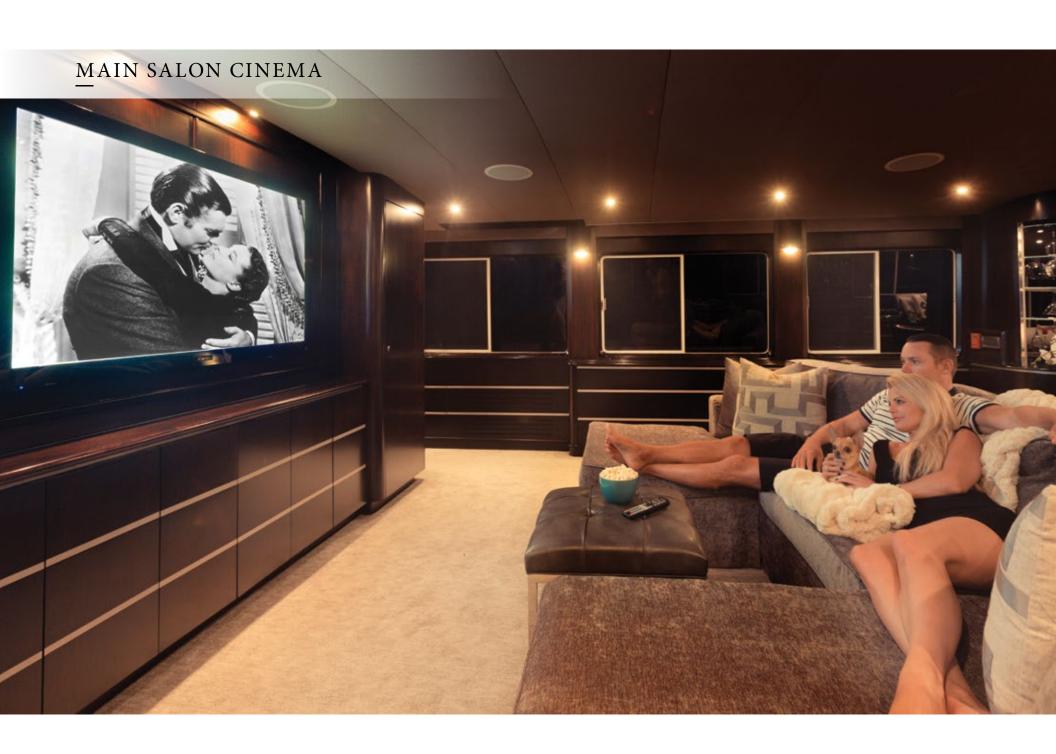

UNBRIDLED's new interior positions her far beyond other yachts in her charter category. Both cosmopolitan and modern in nature, the interior of UNBRIDLED also exudes comfortable warmth, further enhanced by the finest luxurious appointments. The stylish main salon opens to a theater with large U-Shape couch and also offers a full bar and lounge area — the perfect space to unwind after an exciting day spent on the water. UNBRIDLED's country galley is a favorite spot for our guests to visit as star-chef Dan prepares the day's custom menu or, for that matter, anything your heart desires throughout the day. UNBRIDLED is tech-savvy yacht, featuring guest-controlled iPads in each room, sophisticated entertainment and Creston systems and and 4G communications.