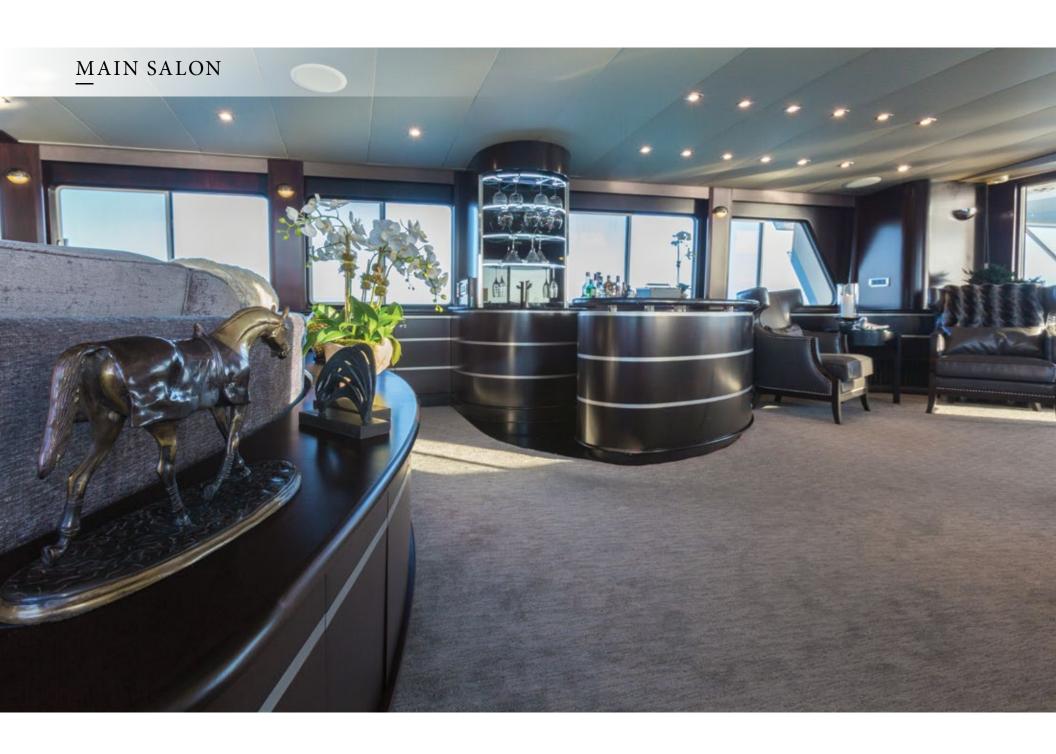

UNBRIDLED's new interior positions her far beyond other yachts in her charter category. Both cosmopolitan and modern in nature, the interior of UNBRIDLED also exudes comfortable warmth, further enhanced by the finest luxurious appointments. The stylish main salon opens to a theater with large U-Shape couch and also offers a full bar and lounge area — the perfect space to unwind after an exciting day spent on the water. UNBRIDLED's country galley is a favorite spot for our guests to visit as star-chef Dan prepares the day's custom menu or, for that matter, anything your heart desires throughout the day. UNBRIDLED is tech-savvy yacht, featuring guest-controlled iPads in each room, sophisticated entertainment and Creston systems and and 4G communications.