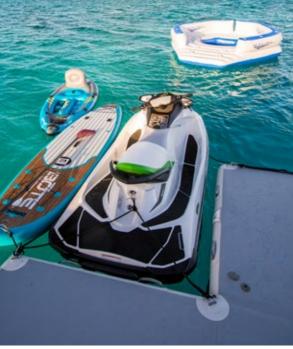

UNBRIDLED will spoil you with her vast, unparalleled selection of activities and water toys. Her towable 32-foot Boston Whaler Outrage tender with twin 300s is perfect for diving, deep-sea fishing, exploring tiny isles and beautiful ports during your charter. Spend your day on the water kicking up the waves on two brand new Jet Skis. UNBRIDLED also offers kite boarding, snorkeling and scuba diving equipment, a fly board, paddleboard and a bevy of other top-of-the-line water toys. If you can't bear to miss a day at the gym, UNBRIDLED even offers an extensive array of exercise equipment, such as free weights and TRX bands.

## **TENDERS & TOYS**

- 32' Boston Whaler Outrage
- 2 Jet Skis
- Fly board
- Kite Boarding Gear
- Sea Bob
- Seadoo underwater scooter
- Scuba Diving Gear
- Underwater still flash video capacity
- Snorkeling Gear
- Video drone
- Paddle Board
- 1 Person Tube
- 2 Person Tube
- Inflatable Hot Dog
- Water Skis
- Wake Board
- Free weights
- TRX bands
- Malibu Floating Island
- Inflatable Beach Tent
- 8 Beach Chairs
- 2 Beach Tables
- Beach BBQ Grill