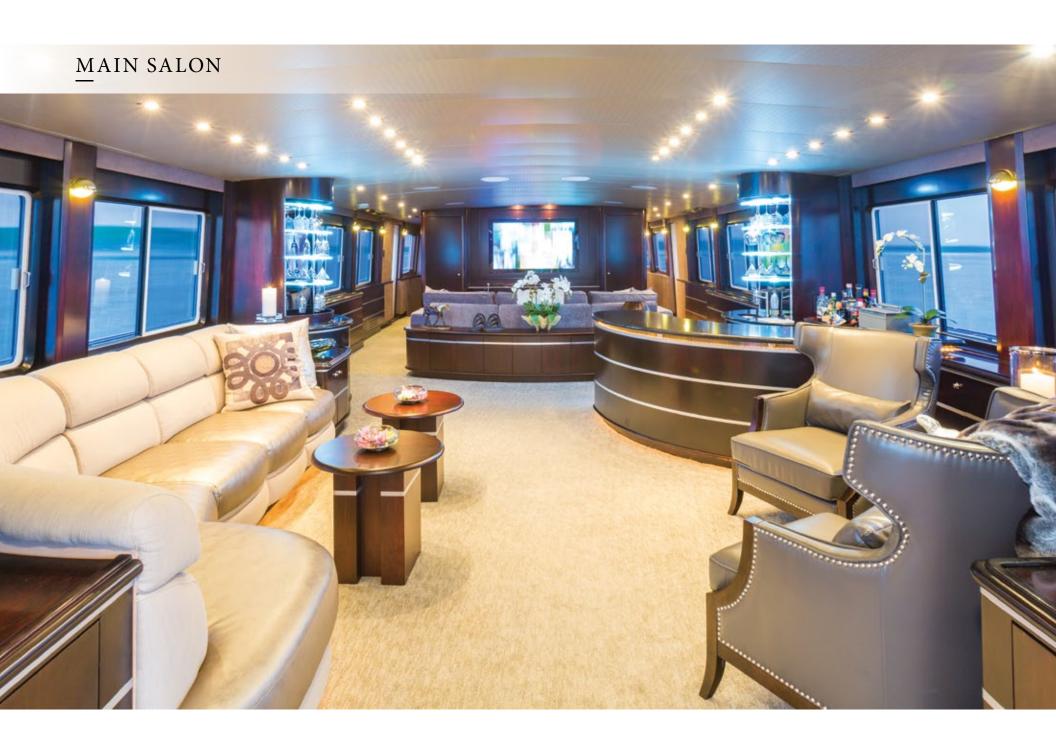

UNBRIDLED's new interior positions her far beyond other yachts in her charter category. Both cosmopolitan and modern in nature, the interior of UNBRIDLED also exudes comfortable warmth, further enhanced by the finest luxurious appointments. The stylish main salon opens to a theater with large U-Shape couch and also offers a full bar and lounge area — the perfect space to unwind after an exciting day spent on the water. UNBRIDLED's country galley is a favorite spot for our guests to visit as star-chef Dan prepares the day's custom menu or, for that matter, anything your heart desires throughout the day. UNBRIDLED is tech-savvy yacht, featuring guest-controlled iPads in each room, sophisticated entertainment and Creston systems and and 4G communications.