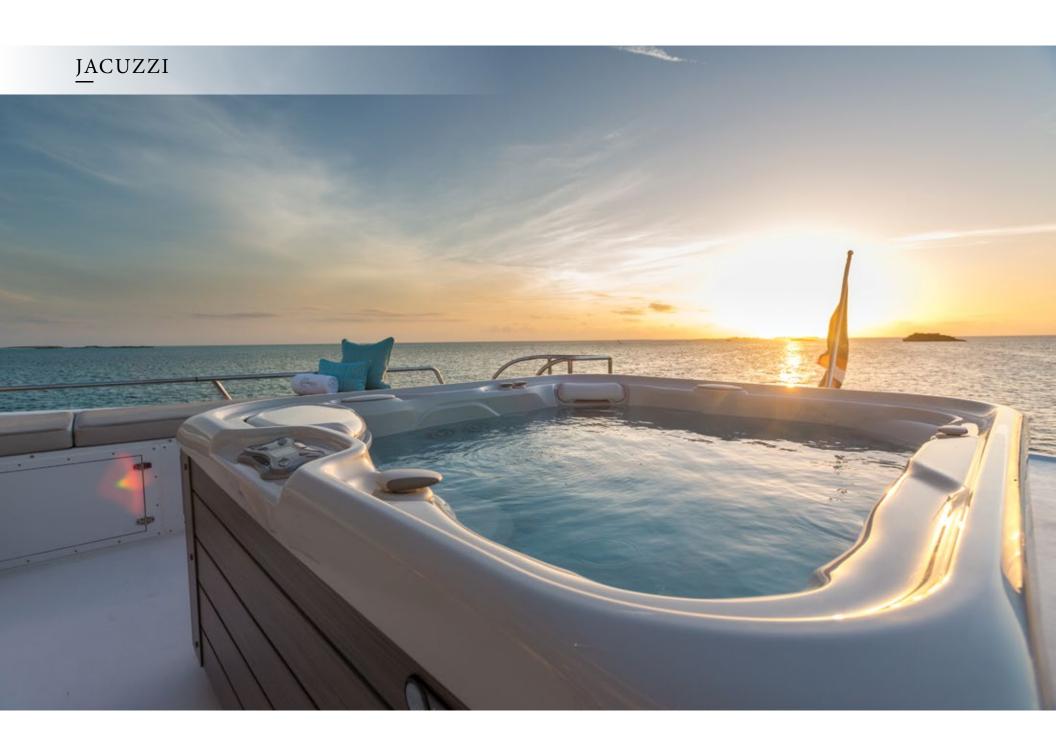

A large Jacuzzi, barbecue, sun loungers and several viewing chairs create the perfect space to enjoy when underway. The bow also is equipped with a sunpad and optional Bimini cover, which makes it the perfect spot to escape into a novel or soak up the sun.