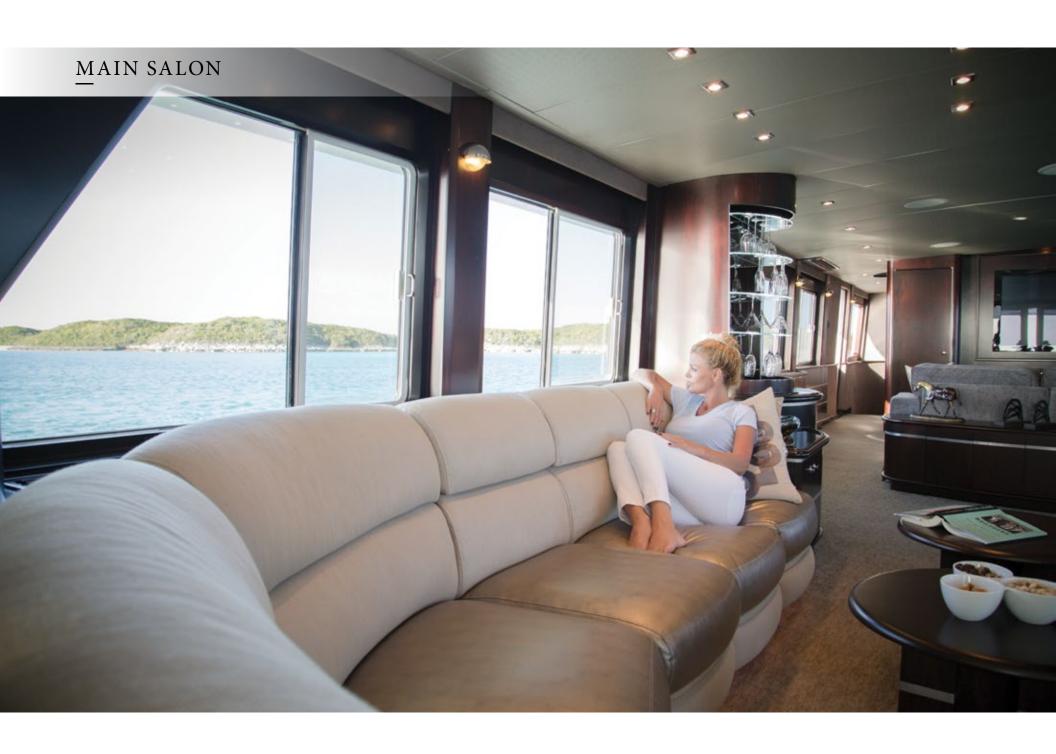

UNBRIDLED's new interior positions her far beyond other yachts in her charter category. Both cosmopolitan and modern in nature, the interior of UNBRIDLED also exudes comfortable warmth, further enhanced by the finest luxurious appointments. The stylish main salon opens to a theater with large U-Shape couch and also offers a full bar and lounge area — the perfect space to unwind after an exciting day spent on the water. UNBRIDLED's country galley is a favorite spot for our guests to visit as star-chef Dan prepares the day's custom menu or, for that matter, anything your heart desires throughout the day. UNBRIDLED is tech-savvy yacht, featuring guest-controlled iPads in each room, sophisticated entertainment and Creston systems and and 4G communications.