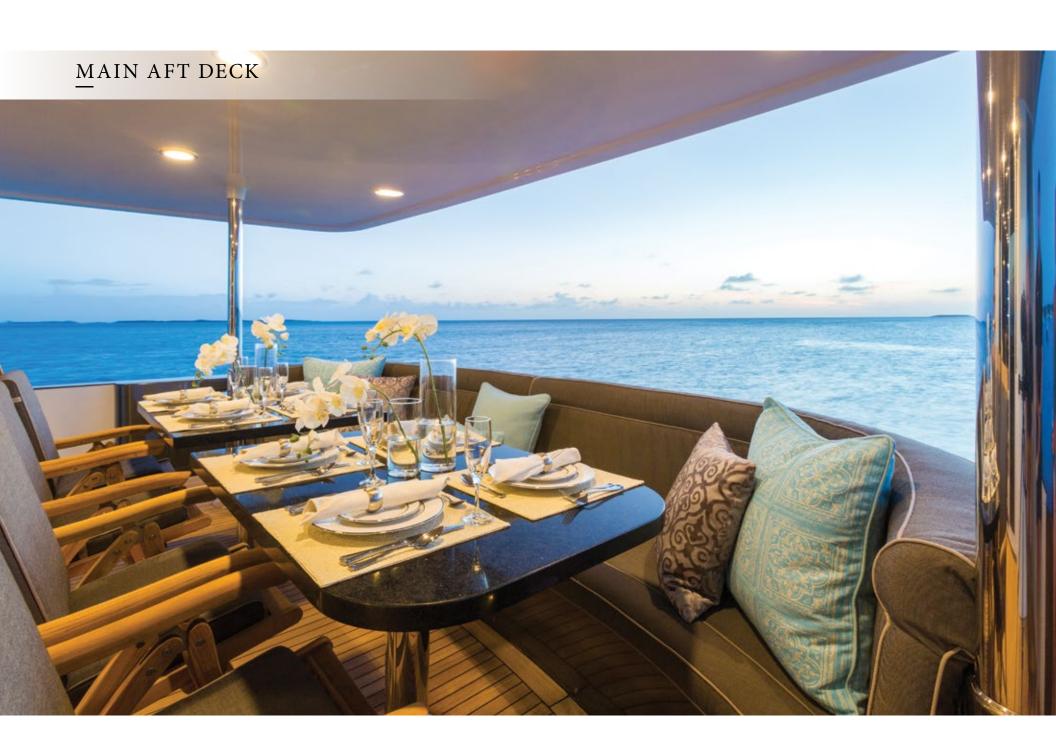

UNBRIDLED's exterior is eye-catching with sleek and sexy lines. She offers guests several unique outside spaces to enjoy the high seas. The main deck aft has an elegant dining space that overlooks her expansive swim platform, which boasts a Jet Ski and watersports launch dock. She has two staircases to reach her upstairs flybridge where guests will find a covered dining area, as well as a bar and lounge for evening cocktails.