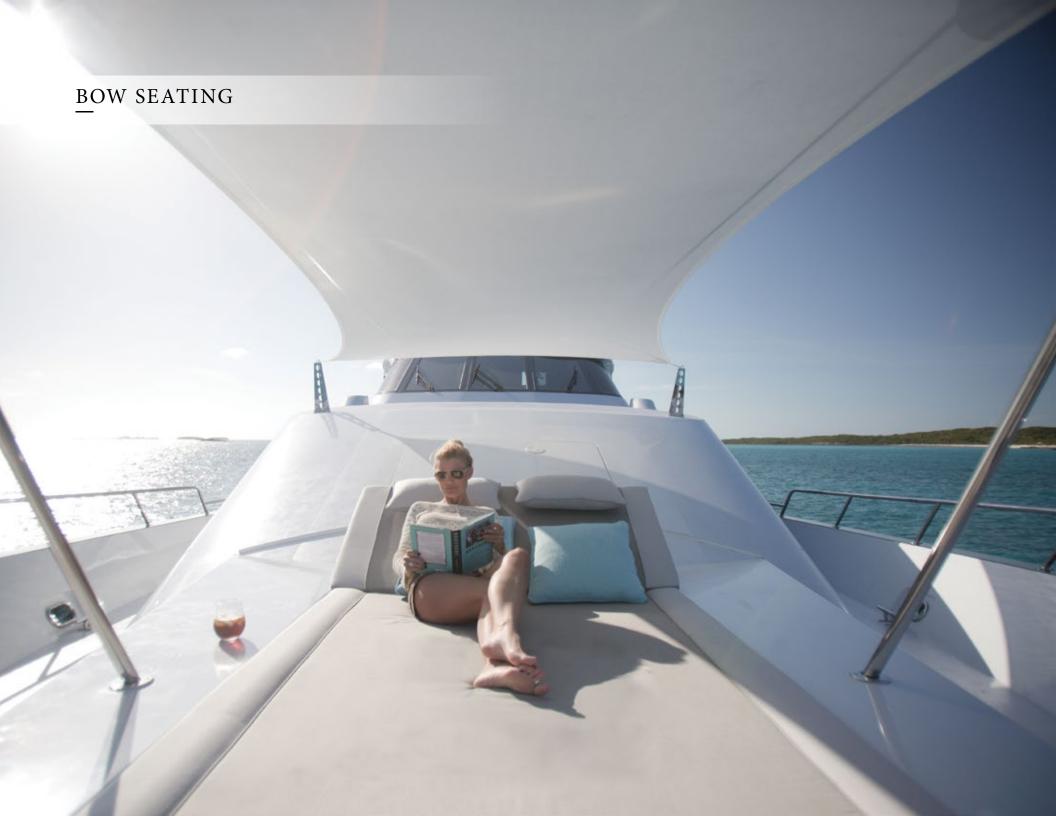

A large Jacuzzi, barbecue, sun loungers and several viewing chairs create the perfect space to enjoy when underway. The bow also is equipped with a sunpad and optional Bimini cover, which makes it the perfect spot to escape into a novel or soak up the sun.