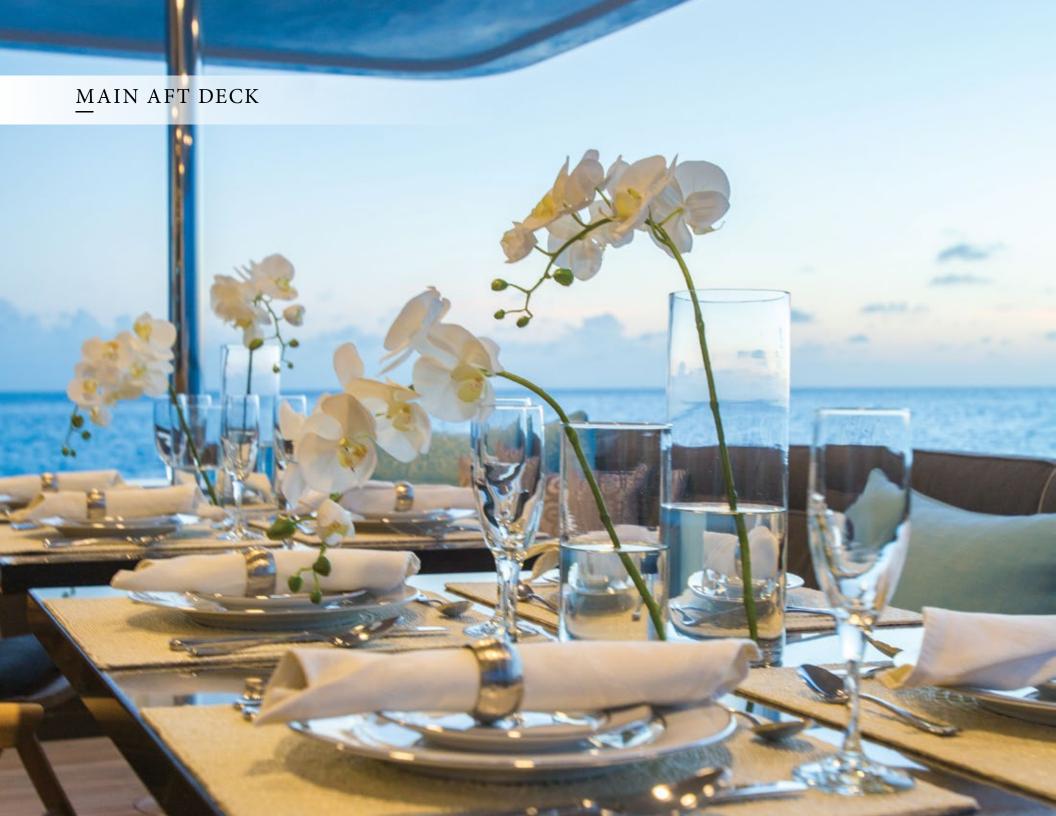

UNBRIDLED's exterior is eye-catching with sleek and sexy lines. She offers guests several unique outside spaces to enjoy the high seas. The main deck aft has an elegant dining space that overlooks her expansive swim platform, which boasts a Jet Ski and watersports launch dock. She has two staircases to reach her upstairs flybridge where guests will find a covered dining area, as well as a bar and lounge for evening cocktails.