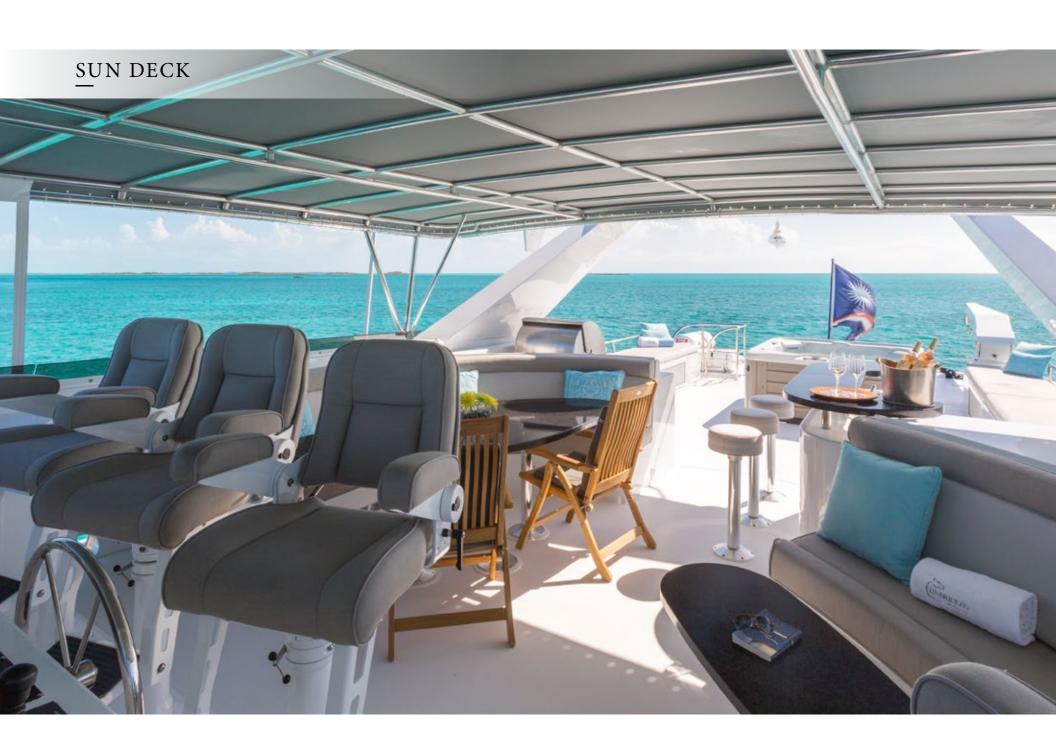

UNBRIDLED's exterior is eye-catching with sleek and sexy lines. She offers guests several unique outside spaces to enjoy the high seas. The main deck aft has an elegant dining space that overlooks her expansive swim platform, which boasts a Jet Ski and watersports launch dock. She has two staircases to reach her upstairs flybridge where guests will find a covered dining area, as well as a bar and lounge for evening cocktails.

A large Jacuzzi, barbecue, sun loungers and several viewing chairs create the perfect space to enjoy when underway. The bow also is equipped with a sunpad and optional Bimini cover, which makes it the perfect spot to escape into a novel or soak up the sun.