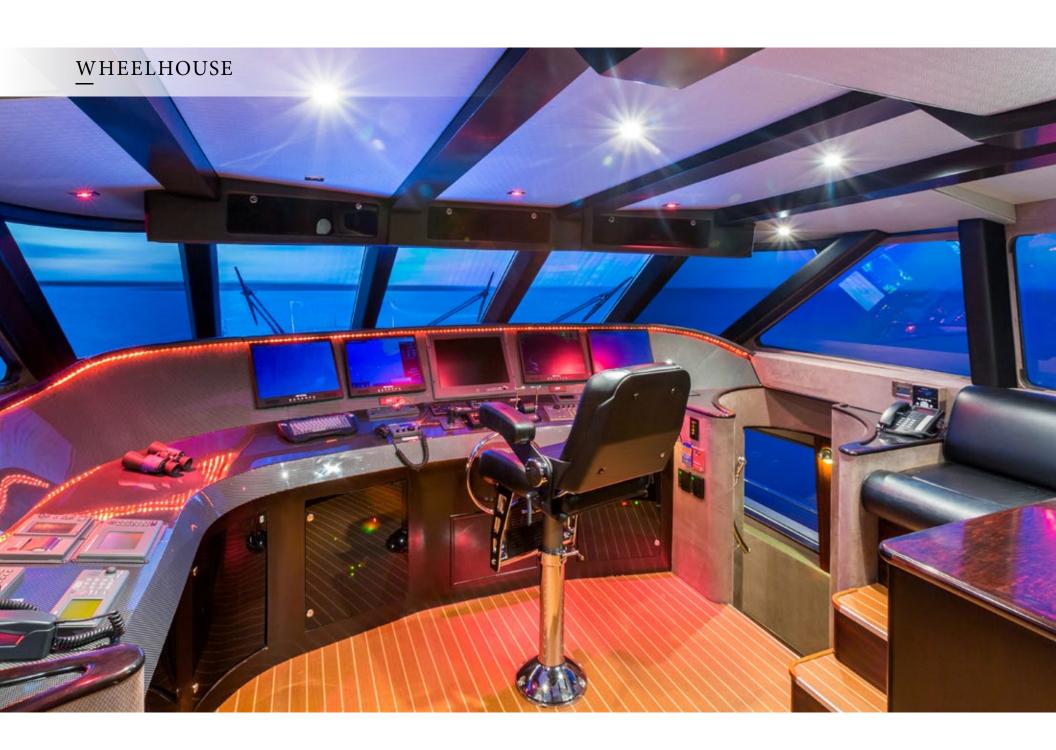

UNBRIDLED's new interior positions her far beyond other yachts in her charter category. Both cosmopolitan and modern in nature, the interior of UNBRIDLED also exudes comfortable warmth, further enhanced by the finest luxurious appointments. The stylish main salon opens to a theater with large U-Shape couch and also offers a full bar and lounge area — the perfect space to unwind after an exciting day spent on the water. UNBRIDLED's country galley is a favorite spot for our guests to visit as star-chef Dan prepares the day's custom menu or, for that matter, anything your heart desires throughout the day. UNBRIDLED is tech-savvy yacht, featuring guest-controlled iPads in each room, sophisticated entertainment and Creston systems and and 4G communications.