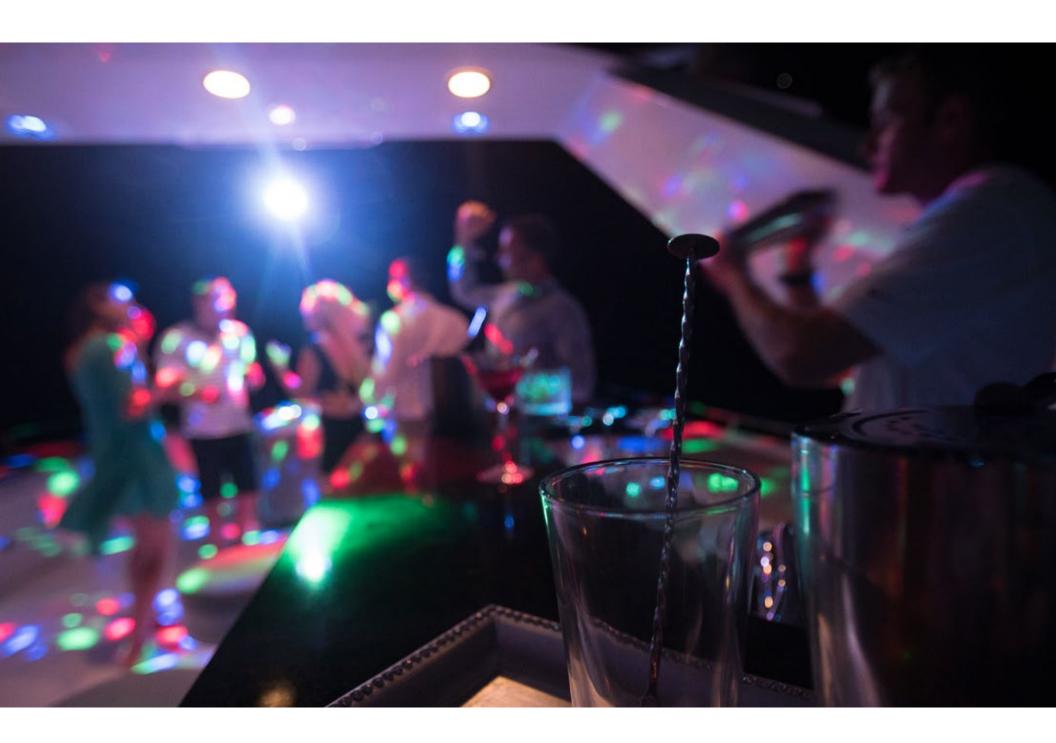

UNBRIDLED's new interior positions her far beyond other yachts in her charter category. Both cosmopolitan and modern in nature, the interior of UNBRIDLED also exudes comfortable warmth, further enhanced by the finest luxurious appointments. The stylish main salon opens to a theater with large U-Shape couch and also offers a full bar and lounge area — the perfect space to unwind after an exciting day spent on the water. UNBRIDLED's country galley is a favorite spot for our guests to visit as star-chef Dan prepares the day's custom menu or, for that matter, anything your heart desires throughout the day. UNBRIDLED is tech-savvy yacht, featuring guest-controlled iPads in each room, sophisticated entertainment and Creston systems and and 4G communications.

UNBRIDLED's exterior is eye-catching with sleek and sexy lines. She offers guests several unique outside spaces to enjoy the high seas. The main deck aft has an elegant dining space that overlooks her expansive swim platform, which boasts a Jet Ski and watersports launch dock. She has two staircases to reach her upstairs flybridge where guests will find a covered dining area, as well as a bar and lounge for evening cocktails.