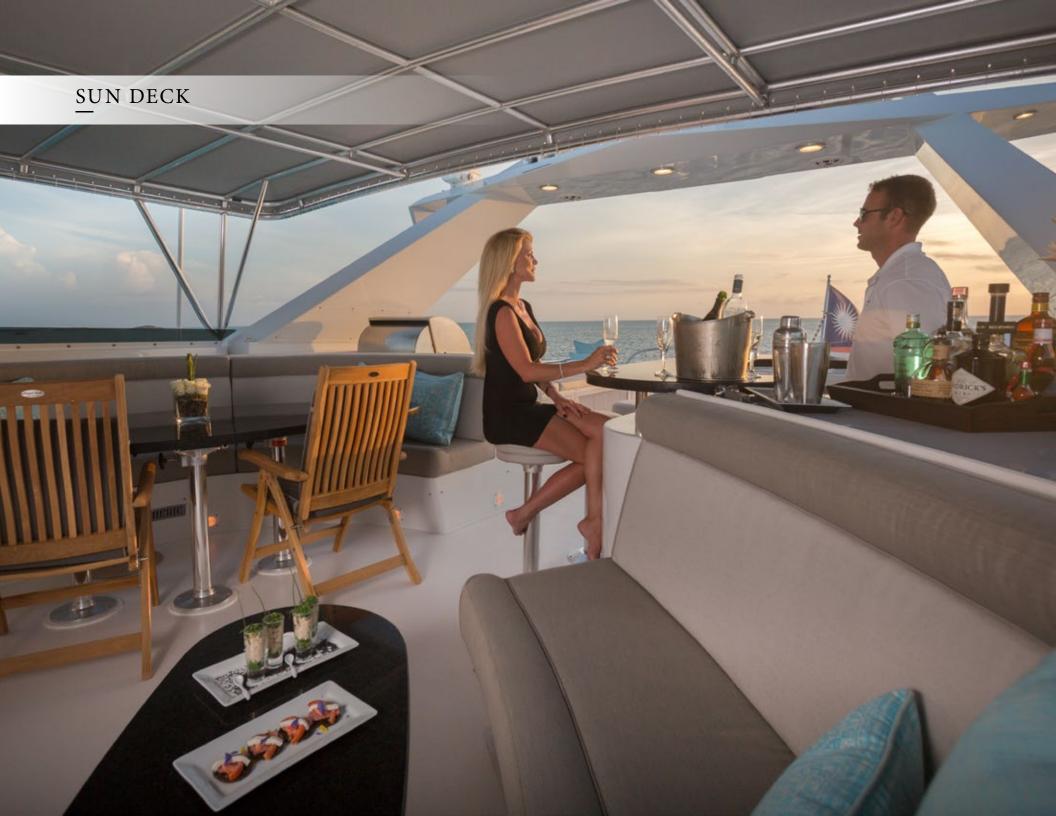

UNBRIDLED's exterior is eye-catching with sleek and sexy lines. She offers guests several unique outside spaces to enjoy the high seas. The main deck aft has an elegant dining space that overlooks her expansive swim platform, which boasts a Jet Ski and watersports launch dock. She has two staircases to reach her upstairs flybridge where guests will find a covered dining area, as well as a bar and lounge for evening cocktails.

A large Jacuzzi, barbecue, sun loungers and several viewing chairs create the perfect space to enjoy when underway. The bow also is equipped with a sunpad and optional Bimini cover, which makes it the perfect spot to escape into a novel or soak up the sun.