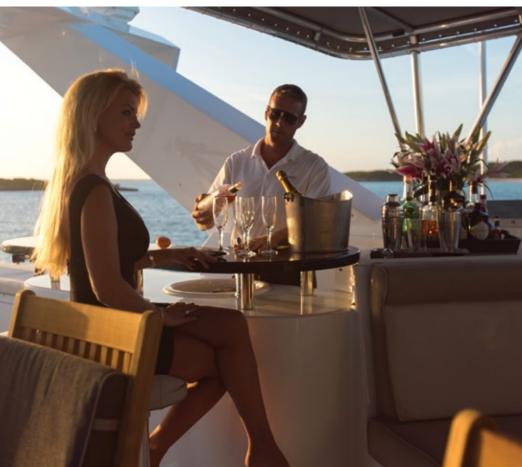

UNBRIDLED's exterior is eye-catching with sleek and sexy lines. She offers guests several unique outside spaces to enjoy the high seas. The main deck aft has an elegant dining space that overlooks her expansive swim platform, which boasts a Jet Ski and watersports launch dock. She has two staircases to reach her upstairs flybridge where guests will find a covered dining area, as well as a bar and lounge for evening cocktails.