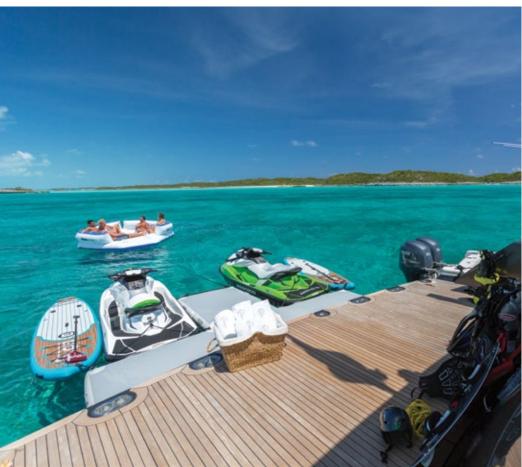

UNBRIDLED's exterior is eye-catching with sleek and sexy lines. She offers guests several unique outside spaces to enjoy the high seas. The main deck aft has an elegant dining space that overlooks her expansive swim platform, which boasts a Jet Ski and watersports launch dock. She has two staircases to reach her upstairs flybridge where guests will find a covered dining area, as well as a bar and lounge for evening cocktails.

UNBRIDLED will spoil you with her vast, unparalleled selection of activities and water toys. Her towable 32-foot Boston Whaler Outrage tender with twin 300s is perfect for diving, deep-sea fishing, exploring tiny isles and beautiful ports during your charter. Spend your day on the water kicking up the waves on two brand new Jet Skis. UNBRIDLED also offers kite boarding, snorkeling and scuba diving equipment, a fly board, paddleboard and a bevy of other top-of-the-line water toys. If you can't bear to miss a day at the gym, UNBRIDLED even offers an extensive array of exercise equipment, such as free weights and TRX bands.

## **TENDERS & TOYS**

- 32' Boston Whaler Outrage
- 2 Jet Skis
- Fly board
- Kite Boarding Gear
- Sea Bob
- Seadoo underwater scooter
- Scuba Diving Gear
- Underwater still flash video capacity
- Snorkeling Gear
- Video drone
- Paddle Board
- 1 Person Tube
- 2 Person Tube
- Inflatable Hot Dog
- Water Skis
- Wake Board
- Free weights
- TRX bands
- Malibu Floating Island
- Inflatable Beach Tent
- 8 Beach Chairs
- 2 Beach Tables
- Beach BBQ Grill