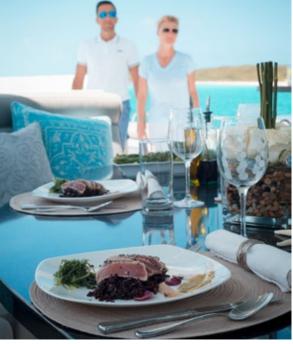

UNBRIDLED's new interior positions her far beyond other yachts in her charter category. Both cosmopolitan and modern in nature, the interior of UNBRIDLED also exudes comfortable warmth, further enhanced by the finest luxurious appointments. The stylish main salon opens to a theater with large U-Shape couch and also offers a full bar and lounge area — the perfect space to unwind after an exciting day spent on the water. UNBRIDLED's country galley is a favorite spot for our guests to visit as star-chef Dan prepares the day's custom menu or, for that matter, anything your heart desires throughout the day. UNBRIDLED is tech-savvy yacht, featuring guest-controlled iPads in each room, sophisticated entertainment and Creston systems and and 4G communications.

UNBRIDLED's exterior is eye-catching with sleek and sexy lines. She offers guests several unique outside spaces to enjoy the high seas. The main deck aft has an elegant dining space that overlooks her expansive swim platform, which boasts a Jet Ski and watersports launch dock. She has two staircases to reach her upstairs flybridge where guests will find a covered dining area, as well as a bar and lounge for evening cocktails.