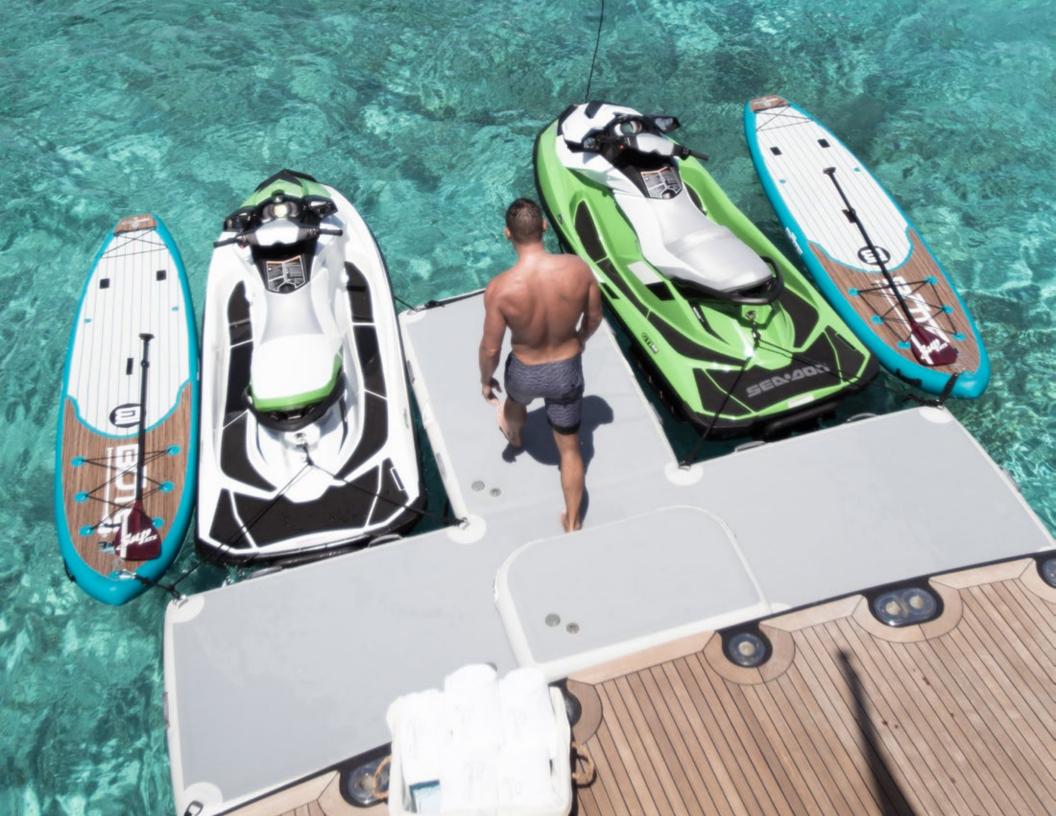

UNBRIDLED will spoil you with her vast, unparalleled selection of activities and water toys. Her towable 32-foot Boston Whaler Outrage tender with twin 300s is perfect for diving, deep-sea fishing, exploring tiny isles and beautiful ports during your charter. Spend your day on the water kicking up the waves on two brand new Jet Skis. UNBRIDLED also offers kite boarding, snorkeling and scuba diving equipment, a fly board, paddleboard and a bevy of other top-of-the-line water toys. If you can't bear to miss a day at the gym, UNBRIDLED even offers an extensive array of exercise equipment, such as free weights and TRX bands.

## **TENDERS & TOYS**

- 32' Boston Whaler Outrage
- 2 Jet Skis
- Fly board
- Kite Boarding Gear
- Sea Bob
- Seadoo underwater scooter
- Scuba Diving Gear
- Underwater still flash video capacity
- Snorkeling Gear
- Video drone
- Paddle Board
- 1 Person Tube
- 2 Person Tube
- Inflatable Hot Dog
- Water Skis
- Wake Board
- Free weights
- TRX bands
- Malibu Floating Island
- Inflatable Beach Tent
- 8 Beach Chairs
- 2 Beach Tables
- Beach BBQ Grill